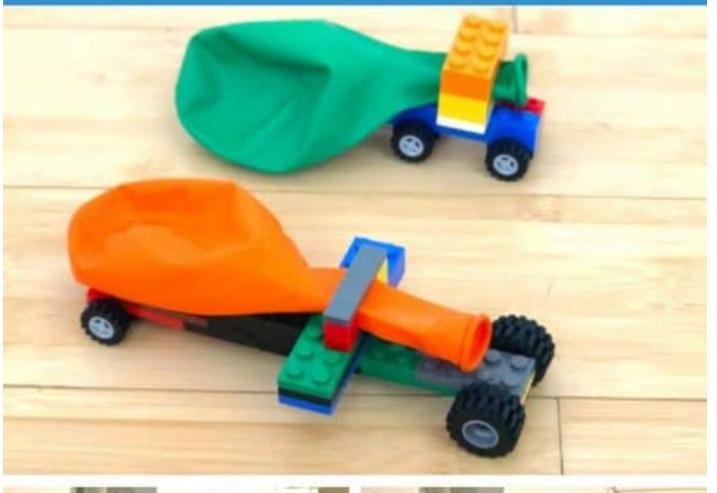

# HOW TO BUILD, Balloon-Powered LEGO CARS

MOMBRITE.COM

# BALLOON-POWERED LEGO CARS

|   |            | • |    |   |
|---|------------|---|----|---|
| D | <b>e</b> s |   | gn | • |

**Draw Your Initial Car Design** 

### Test:

BUILD THE CAR AND SEE HOW FAR IT CAN GO!

MAKE SURE TO BLOW UP THE BALLOON TO THE SAME SIZE EVERY TIME,